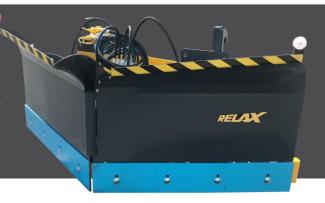

## STARK NL 1830R – 2800R RELAX ARTICULATED PLOW

- Best functionality, efficiency and work result
- **Excellent usability**
- Durable and long-lasting

- The patented RELAX blade system enables very even plowing result.
- Integrated FLOATING FRAME closely follows the ground enabling excellent track. The sliding plates and the positioning of the flotation reduce bouncing of the plow while working.
- Wide range of motion (± 35°) allow steering the load of snow into desired direction, collection from narrow spaces and pushing to the embankment.
- Excellent visibility due to low structure which increases work safety and efficiency. Well suited for tractors and small real estate maintenance machines. Casing construction is rigid for its weight.
- STARK FIT tool attachment system enables quick change between different base machines.
- Blades with standard measures and side wear pads.
- Standard equipment: RELAX, FLOATING FRAME and STARK FIT technologies, adjustable support legs, rotating support plates, edge wear pads, joint rubber, reflectors, hazard taping
- Accessories: multiple blade options, Led lights set, custom paint, multiple valve options