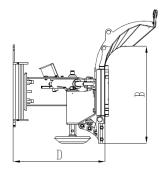

| Product  | Wing max. height (mm) | Wing min. height (mm) | Wing width (mm) | Distance from fitting (mm) | Turning angle ± (°) | Flotation angle (°) | Flotation height (mm) | Min. width with turning angle (mm) | Min. working width with angle (mm) | Length with blades (mm) | Weight (kg) |
|----------|-----------------------|-----------------------|-----------------|----------------------------|---------------------|---------------------|-----------------------|------------------------------------|------------------------------------|-------------------------|-------------|
|          | Α                     | В                     | С               | D                          | E                   | G                   | Н                     | ı                                  | J                                  | K                       |             |
| NL 1830R | 850                   | 715                   | 1960            | 700                        | 35                  | 8                   | 150                   | 1600                               | 1500                               | 1860                    | 390         |
| NL 2440R | 850                   | 715                   | 2500            | 700                        | 35                  | 8                   | 150                   | 2100                               | 2000                               | 2430                    | 460         |
| NL 2800R | 925                   | 740                   | 2900            | 700                        | 35                  | 8                   | 150                   | 2400                               | 2300                               | 2800                    | 580         |