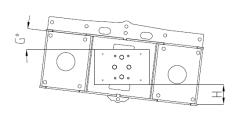

| Product  | Wing max. height (mm) | Wing min. height (mm) | Wing width (mm) | Distance from fitting (mm) | Turning angle ± (°) | Flotation angle (°) | Flotation height (mm) | Min. width with turning angle (mm) | Min. working width with angle (mm) | Length with blades (mm) | Weight (kg) |
|----------|-----------------------|-----------------------|-----------------|----------------------------|---------------------|---------------------|-----------------------|------------------------------------|------------------------------------|-------------------------|-------------|
|          | Α                     | В                     | С               | D                          | E                   | G                   | Н                     | ı                                  | J                                  | K                       |             |
| NL 1830R | 850                   | 715                   | 1960            | 700                        | 35                  | 8                   | 150                   | 1600                               | 1500                               | 1860                    | 390         |
| NL 2440R | 850                   | 715                   | 2500            | 700                        | 35                  | 8                   | 150                   | 2100                               | 2000                               | 2430                    | 460         |
| NL 2800R | 925                   | 740                   | 2900            | 700                        | 35                  | 8                   | 150                   | 2400                               | 2300                               | 2800                    | 580         |