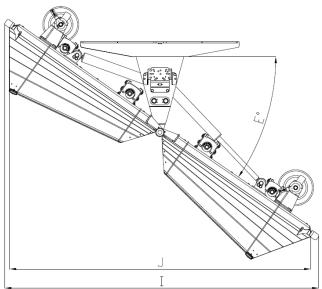

| Product  | Wing max. height (mm) | Wing min. height (mm) | Wing width (mm) | Distance from fitting (mm) | Turning angle ± (°) | Flotation angle (°) | Flotation height (mm) | Min. width with turning angle (mm) | Min. working width with angle (mm) | Length with blades (mm) | Weight (kg) |
|----------|-----------------------|-----------------------|-----------------|----------------------------|---------------------|---------------------|-----------------------|------------------------------------|------------------------------------|-------------------------|-------------|
|          | Α                     | В                     | С               | D                          | E                   | G                   | Н                     | ı                                  | J                                  | K                       |             |
| NL 1830R | 850                   | 715                   | 1960            | 700                        | 35                  | 8                   | 150                   | 1600                               | 1500                               | 1860                    | 390         |
| NL 2440R | 850                   | 715                   | 2500            | 700                        | 35                  | 8                   | 150                   | 2100                               | 2000                               | 2430                    | 460         |
| NL 2800R | 925                   | 740                   | 2900            | 700                        | 35                  | 8                   | 150                   | 2400                               | 2300                               | 2800                    | 580         |