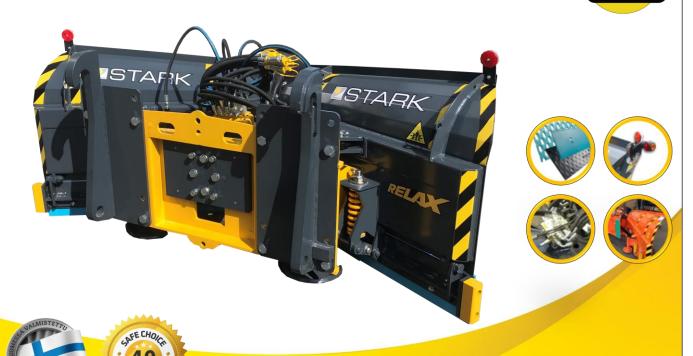

## STARK NL 1830R – 2800R RELAX ARTICULATED PLOW

- Best functionality, efficiency and work result
- **Excellent usability**
- Durable and long-lasting

- The patented RELAX blade system enables very even plowing result.
- Integrated FLOATING FRAME closely follows the ground enabling excellent track. The sliding plates and the positioning of the flotation reduce bouncing of the plow while working.
- Wide range of motion (± 35°) allow steering the load of snow into desired direction, collection from narrow spaces and pushing to the embankment.
- Excellent visibility due to low structure which increases work safety and efficiency. Well suited for tractors and small real estate maintenance machines. Casing construction is rigid for its weight.
- STARK FIT tool attachment system enables quick change between different base machines.
- Blades with standard measures and side wear pads.
- Standard equipment: RELAX, FLOATING FRAME and STARK FIT technologies, adjustable support legs, rotating support plates, edge wear pads, joint rubber, reflectors, hazard taping
- Accessories: multiple blade options, Led lights set, custom paint, multiple valve options