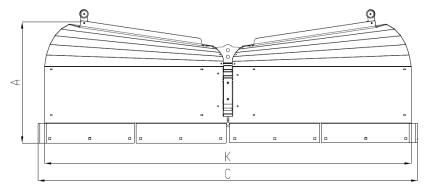

| Product  | Wing max. height (mm) | Wing min. height (mm) | Wing width (mm) | Distance from fitting (mm) | Turning angle ± (°) | Flotation angle (°) | Flotation height (mm) | Min. width with turning angle (mm) | Min. working width with angle (mm) | Length with blades (mm) | Weight (kg) |
|----------|-----------------------|-----------------------|-----------------|----------------------------|---------------------|---------------------|-----------------------|------------------------------------|------------------------------------|-------------------------|-------------|
|          | Α                     | В                     | С               | D                          | E                   | G                   | Н                     | ı                                  | J                                  | K                       |             |
| NL 1830R | 850                   | 715                   | 1960            | 700                        | 35                  | 8                   | 150                   | 1600                               | 1500                               | 1860                    | 390         |
| NL 2440R | 850                   | 715                   | 2500            | 700                        | 35                  | 8                   | 150                   | 2100                               | 2000                               | 2430                    | 460         |
| NL 2800R | 925                   | 740                   | 2900            | 700                        | 35                  | 8                   | 150                   | 2400                               | 2300                               | 2800                    | 580         |